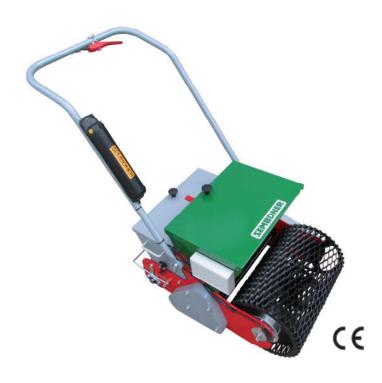

# Landscaper

# **RS 50 E Electric Drive**

practical, durable, robust, convenient, safe, economical, reliable

# Specifications RS 50 E

working width 50 cm net. weight 63 kg seed container approx. content 40 Ltr. I/w/h (with guide beam) approx. 1270/590/940 mm battery Li-lon 36V area performance per charge approx. 1500 m<sup>2</sup>

# **Equipment Features**

- grid front roller and split smooth pressure roller (makes turning round easier)
- chain driven seed dibbler
- maintenance free ball bearings
- wind protected seed outlet
- seed rate regulation
- detachable weight box
- easy handling and transport
- powerful lockable battery (including main switch and charge level control): up to 1300m² area performance per charge, even under difficult conditions
- additional equipment: exchange battery and 12V car charger