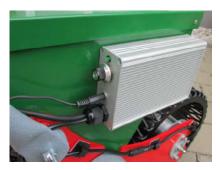

# **Equipment Features**

- grid front roller and split smooth pressure roller (makes turning round easier)
- chain driven seed dibbler
- maintenance free ball bearings
- wind protected seed outlet
- seed rate regulation
- detachable weight box
- easy handling and transport
- powerful lockable battery (including main switch and charge level control): up to 1300m² area performance per charge, even under difficult conditions
- additional equipment: exchange battery and 12V car charger

The contact pressure can be increased by up to 40 kg.

The speed of the high-torque motor is continuously adjustable via the controller.

Liebigstraße 16 82256 Fürstenfeldbruck Tel.: 08141 / 818 51-0

Fax.: 08141 / 818 51-14