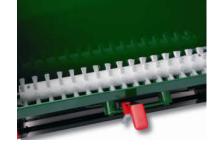

#### Sowing

Sowing is carried out using a flexible nylon brush, which is impervious to foreign particles.

A scale with a shut off device delivers seeding rates precise to the gram.