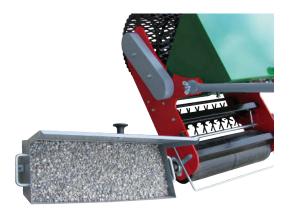

# **Equipment Features**

- grid front roller and split smooth pressure roller (makes turning round easier)
- chain driven seed dibbler
- maintenance free ball bearings
- wind protected seed outlet
- seed rate regulation
- detachable weight box
- easy handling and transport
- powerful lockable battery (including main switch and charge level control): up to 1300m² area performance per charge, even under difficult conditions
- additional equipment: exchange battery and 12V car charger

#### **Pre Rolling**

The grid front roller simultaneously serves as drive for the brush roller.

The dibbler drive is propelled via a chain and is protected by a cover.

#### Sowing

Sowing is carried out using a flexible nylon brush, which is impervious to foreign particles.

A scale with a shut off device delivers seeding rates precise to the gram.

#### Raking the Seed into the Surface

The chain driven seed dibbler works evenly and without problems.

The dibbler is float-mounted and can be set to transport position quickly and easily by means of a bracket.

The pressure roller compresses the soil surface and embeds the seeds evenly, allowing faster germination.

A detachable, robust weight box that can be filled with various minerals (sand, stones) is located above the flat pressure roller.