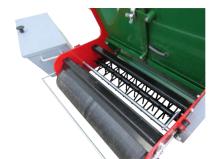

#### **Pre Rolling**

The grid front roller simultaneously serves as drive for the brush roller.

The dibbler drive is propelled via a chain and is protected by a cover.

#### Raking the Seed into the Surface

The chain driven seed dibbler works evenly and without problems.

The dibbler is float-mounted and can be set to transport position quickly and easily by means of a bracket.