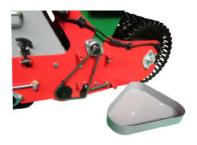

#### Raking the Seed into the Surface

The chain driven seed dibbler works evenly and without problems.

The dibbler is float-mounted and can be set to transport position quickly and easily by means of a bracket.

The pressure roller compresses the soil surface and embeds the seeds evenly, allowing faster germination.

A detachable, robust weight box that can be filled with various minerals (sand, stones) is located above the flat pressure roller.