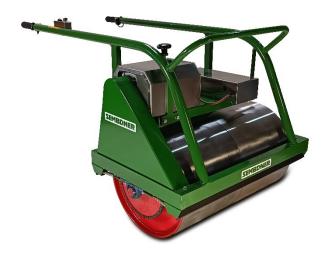

### Technical data KM1 E / KM2 E

Working width 80 cm

Weight approx. 260 kg / 292 kg (unfilled) to approx. 395 kg / 400 kg (waterfilled)

L/W/H (with guide beam) approx. 1520/930/1050 mm

Smooth roller diameter 50 cm

Battery Li-Ion 36V30Ah (1080Wh)

EC-motor box 1,5 kW

Area coverage per battery charge approx. 8000 m<sup>2</sup> Area coverate per hour approx. 2800 m<sup>2</sup>

Linear roller pressure unfilled 3,3 kg/cm / 3,6 kg/cm Linear roller pressure filled 5,0 kg/cm / 5,0 kg/cm

### **Equipment features**

- Solid construction completely made of steel
- weight increase with water
- two spring-loaded, self-adjusting scraper angles
- support roller with scraper angle
- Softex handles
- maintenance-free ball bearings
- powerful lockable battery with main switch and charge level control
- optional accessories: second battery
- KM1 continuous roller
- KM2 split roller with integrated differential gear for easy turning without soil distortion
- Electric brake